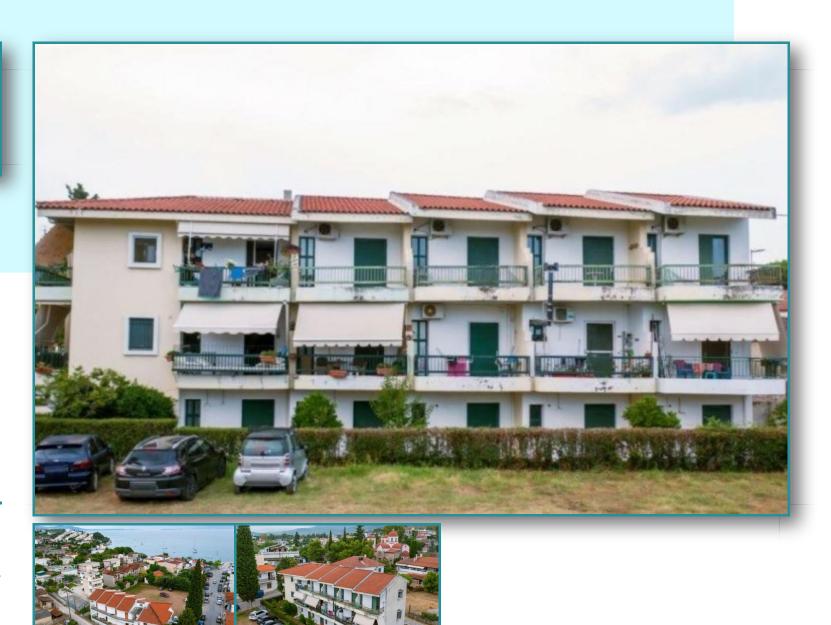

Apartment, Raxes, Fthiotida [Code: 2-13305]
Raches provincial road
/ 37.000,00 €

First floor apartment (A5) of 53sqm, within a corner plot of 655sqm, just 100m away from Raches provincial road of Stylida Municipality of Fthiotida. The apartment consists of one level of 32.60sqm with one open space and one bathroom, and mezzanine of 18.85sqm. It has a balcony. Raches Beach (Paralia Rachon) belongs to the municipality of Stylida. It is a coastal settlement, at a distance of about 40km east of Lamia, with easy access. It has permanent and holiday homes and presents tourist traffic mainly during the summer months but also during the holiday periods. The apartment is located in a very central part of the settlement, opposite the church of Agios Grigorios and at a very short distance (about 100m) from the port and the beach. Year of construction: 1995 Energy Efficiency Class: G